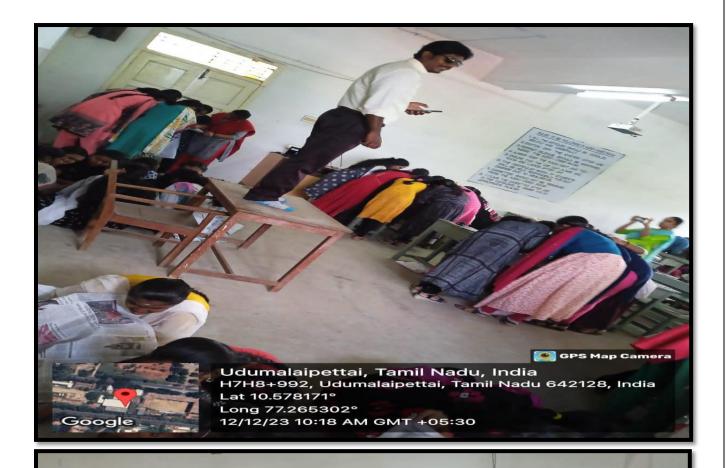

### SRI GVG VISALAKSHI COLLEGE FOR WOMEN IAS study cell Competitive Exam Orientation Program Circular

Dear Professors,

IAS Studies Cell has planned to organise an "Orientation Program on TNPSC Examination" from 12.12.2023 to15.12.2023 on 9:00 to 10:30 a.m. at Room No: 112. The head of the departments are requested to permit the students to attend the program.

We have planned to organise orientation program on TNPSC Examinations under IAS study cell. Kindly grant us permission to organise the same on from 12<sup>th</sup> to 15<sup>th</sup>Dec 2023. Thanking you

Yours Sincerely,

V. Sodifue

Place : Udumalpet Date : 6.12.23

1-12:23

Date Page IAS Studies Cell. Meeting: 2 Date: 05-12-2023 Time: 1:30 PM Venue: Library Agenda: \* To organize an orientation program on TNPSC examination. \* To collect the namelist of the interested students. \* To decide date, time and Venue of the program. Members Present: Dr. V. Sedipour - V. Sadiley Dr. M. Mohanasundari - 7. Nohong Drs. S. Chitrakala - 8. Chit-L Minutes of the Meeting: \* The committee members were instructed to collect the namelist of the students who are interested in attending the TNPSC orientation class. \* The committee members were assigned with various tasks like preparing students for MOC Welcome address, vote of thanks and seating arrangements \* S. Prem Narayan, Senior Admin Manager Cum Faculty, Valimai IAS Academy, is going to address the students on TNPSC Examinations. \* The programme was scheduled on 12/12/23 to 15/12/23 from 9:00 am to 10:30 am. Rajiscoanin V. Ledilufor Principal