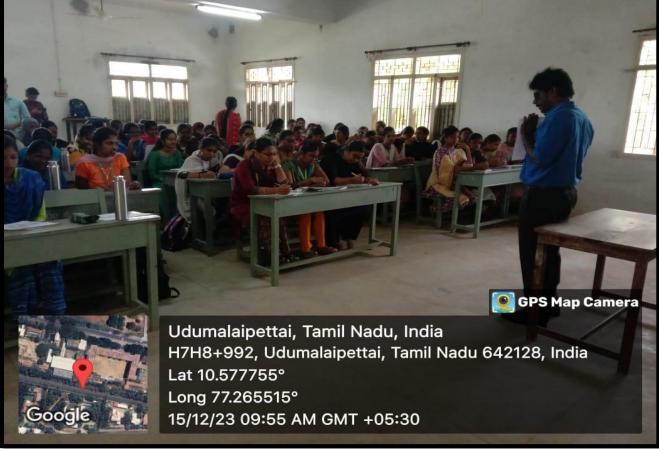

- Mr.Prem Narayan delivered motivational address to the students and guide them how to focus on preparation of TNPSC Examinations
- Ms.Poornisha shows the ways to be followed and things to refer like websites links, Books and etc.
- Mr.Varun Karthick guide the students about how to break technica! barriers.
- Students get awareness related to TNPSC Examination.
- Resource persons suggested some useful tips to crack TNPSC Examination.
- On 15<sup>th</sup> December, small test conducted for students to improve their self-confidence and make them to come out of Exam fear.