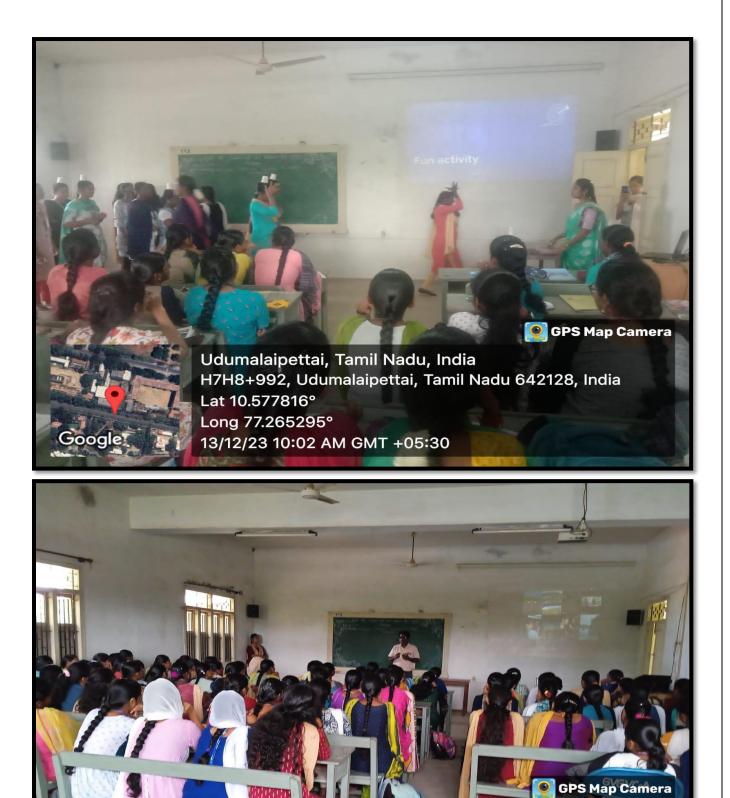

# IAS Studies Cell and Valimai IAS Academy jointly organizes Orientation program on TNPSC Examinations

- Mr.Prem Narayan delivered motivational address to the students and guide them how to focus on preparation of TNPSC Examinations
- Ms.Poornisha shows the ways to be followed and things to refer like websites links, Books and etc.
- Mr.Varun Karthick guide the students about how to break technica! barriers.
- Students get awareness related to TNPSC Examination.
- Resource persons suggested some useful tips to crack TNPSC Examination.
- On 15<sup>th</sup> December, small test conducted for students to improve their self-confidence and make them to come out of Exam fear.