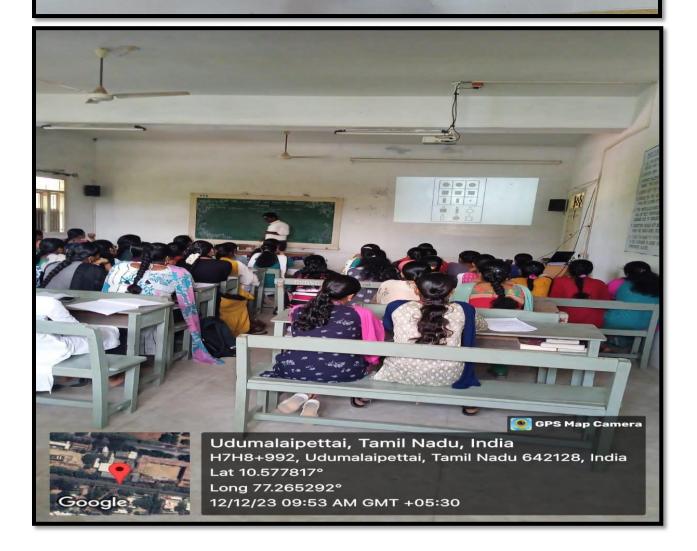

#### **Resource Person 3:**

M.VARUN KARTHICK B.tech ELECTRONIC INSTRUMENTATION FACULTY , VALIMAI IAS ACADEMY

Date: 12-12-2023 to 15-1-2023

Time: 9:00 am -10:30 am

Venue: Room No :112

Number of Beneficiaries: 118

- Mr.Prem Narayan delivered motivational address to the students and guide them how to focus on preparation of TNPSC Examinations
- Ms.Poornisha shows the ways to be followed and things to refer like websites links, Books and etc.
- Mr.Varun Karthick guide the students about how to break technica! barriers.
- Students get awareness related to TNPSC Examination.
- Resource persons suggested some useful tips to crack TNPSC Examination.
- On 15<sup>th</sup> December, small test conducted for students to improve their self-confidence and make them to come out of Exam fear.