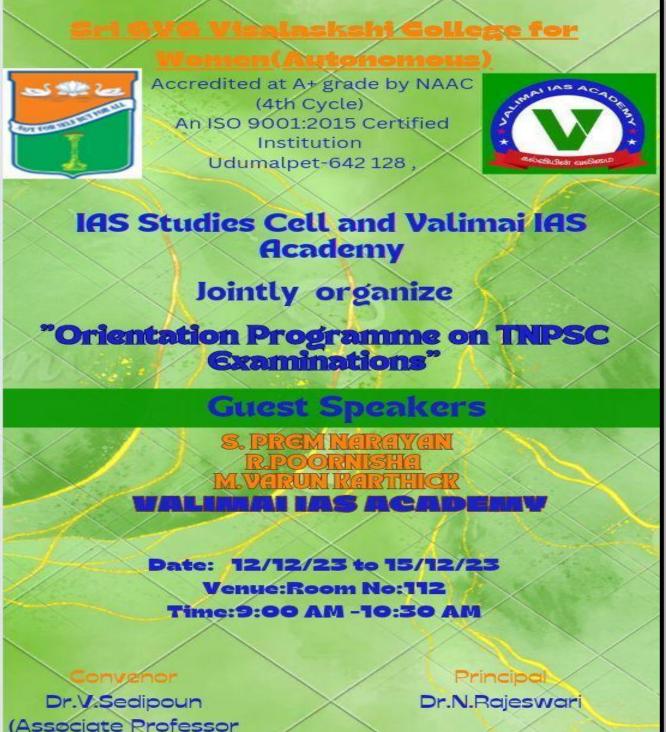

### SRI GVG VISALAKSHI COLLEGE FOR WOMEN IAS study cell Competitive Exam Orientation Program Circular

Dear Professors,

IAS Studies Cell has planned to organise an "Orientation Program on TNPSC Examination" from 12.12.2023 to15.12.2023 on 9:00 to 10:30 a.m. at Room No: 112. The head of the departments are requested to permit the students to attend the program.

# IAS Studies Cell and Valimai IAS Academy jointly organizes Orientation program on TNPSC Examinations

## **Resource Person1:**

S. PREM NARAYAN B.Sc., B.Ed MATHEMATICS SENIOR ADMIN MANAGER CUM FACULTY VALIMAI IAS ACADEMY

#### **Resource Person2:**

R.POORNISHA M.Sc CHEMISTRY FACULTY , VALIMAI IAS ACADEMY

#### **Resource Person 3:**

M.VARUN KARTHICK B.tech ELECTRONIC INSTRUMENTATION FACULTY , VALIMAI IAS ACADEMY

Date: 12-12-2023 to 15-1-2023

Time: 9:00 am -10:30 am

Venue: Room No :112

Number of Beneficiaries: 118